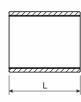

## **DATA SHEET**

3../3 - couplings for electrical installation steel pipes ČSN

| item number | for pipes<br>with thread | L  |
|-------------|--------------------------|----|
| 313/3_PO    | P13,5                    | 30 |
| 316/3_PO    | P16                      | 36 |
| 321/3_PO    | P21                      | 40 |
| 329/3_PO    | P29                      | 44 |
| 336/3_PO    | P36                      | 54 |
| 342/3_PO    | P42                      | 60 |