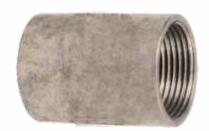

## **DATA SHEET**

3../3 - couplings for electrical installation steel pipes ČSN

| item number | for pipes<br>with thread | L  |
|-------------|--------------------------|----|
| 313/3_PO    | P13,5                    | 30 |
| 316/3_PO    | P16                      | 36 |
| 321/3_PO    | P21                      | 40 |
| 329/3_PO    | P29                      | 44 |
| 336/3_PO    | P36                      | 54 |
| 342/3_PO    | P42                      | 60 |

product description:

Couplings for electrical wiring pipes are suitable for connecting electrical wiring tubes and/or elbows. Works as cable mechanical

protector also.

The couplings are steel and must be replaced with aluminium couplings, which are attached to ČSN steel tubes or elbows.